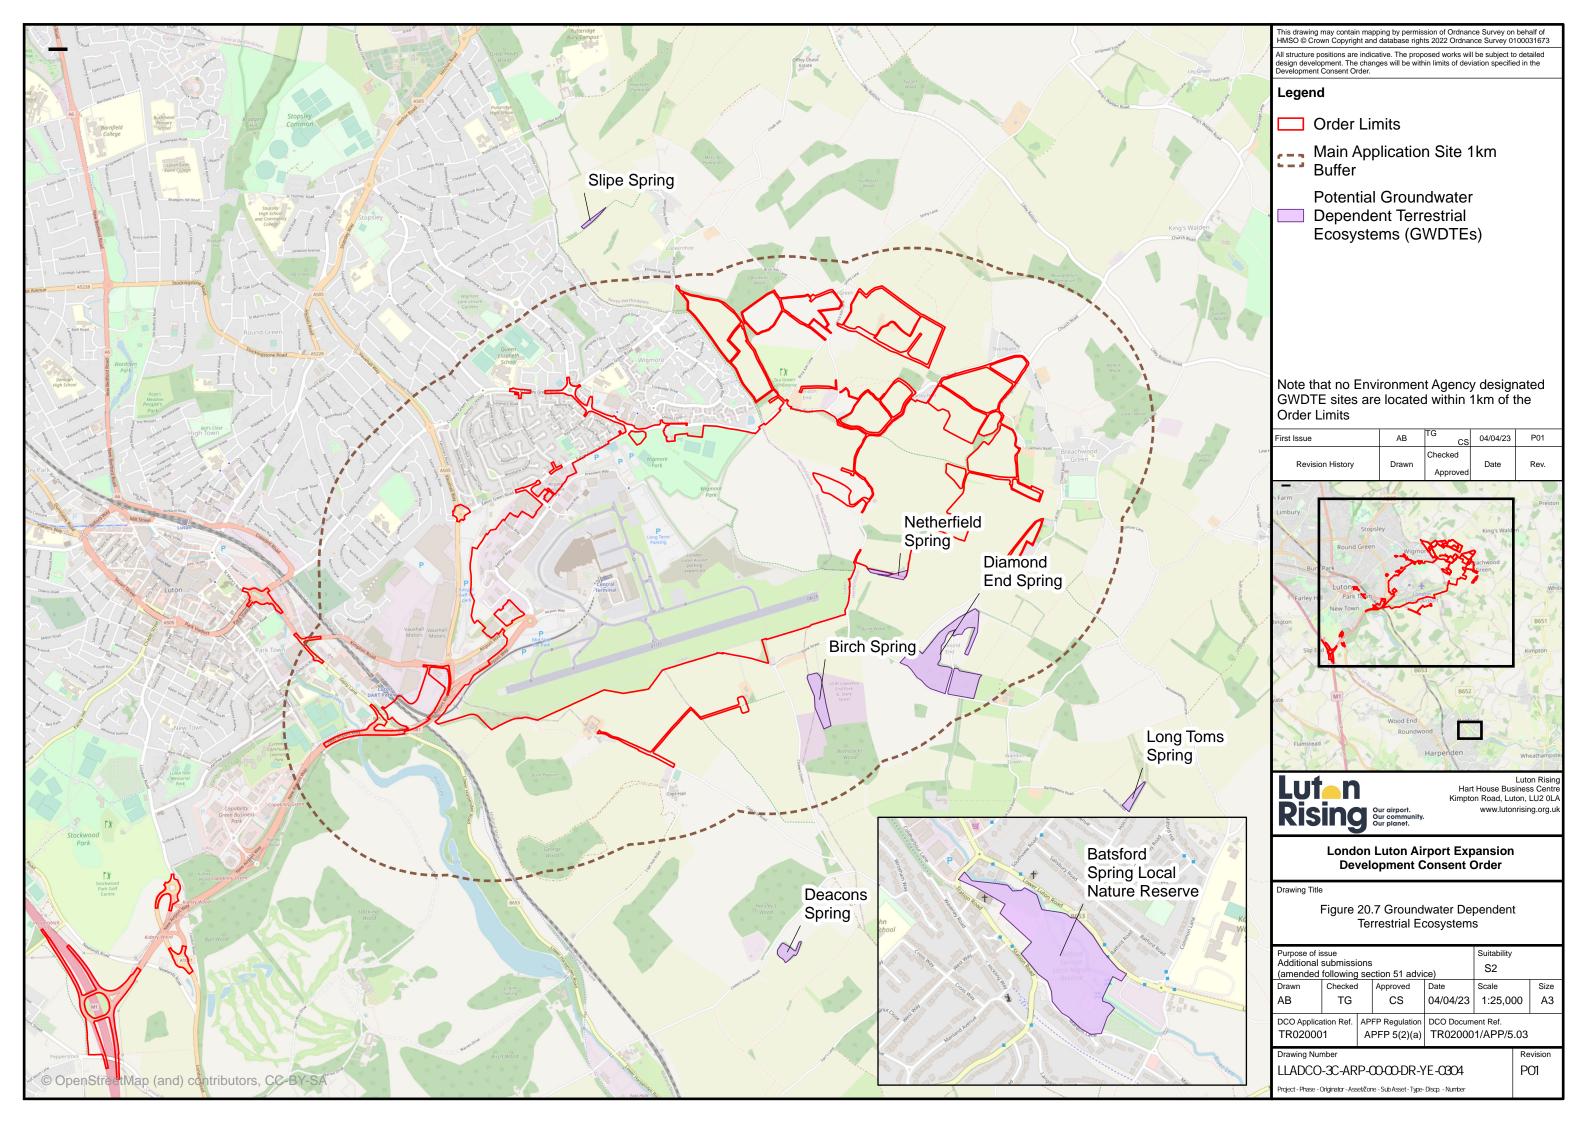

-------------------|
| Planning Inspectorate Scheme Reference: | TR020001           |
| Document Reference:                     | TR020001/APP/5.03  |
| Author:                                 | Luton Rising       |

| Version     | Date          | Status of Version                                            |
|-------------|---------------|--------------------------------------------------------------|
| Issue 01    | February 2023 | Application issue                                            |
| Revision 01 | April 2023    | Additional submissions (amended following section 51 advice) |
| Revision 02 | January 2024  | Additional submission - Deadline 9                           |
|             |               |                                                              |