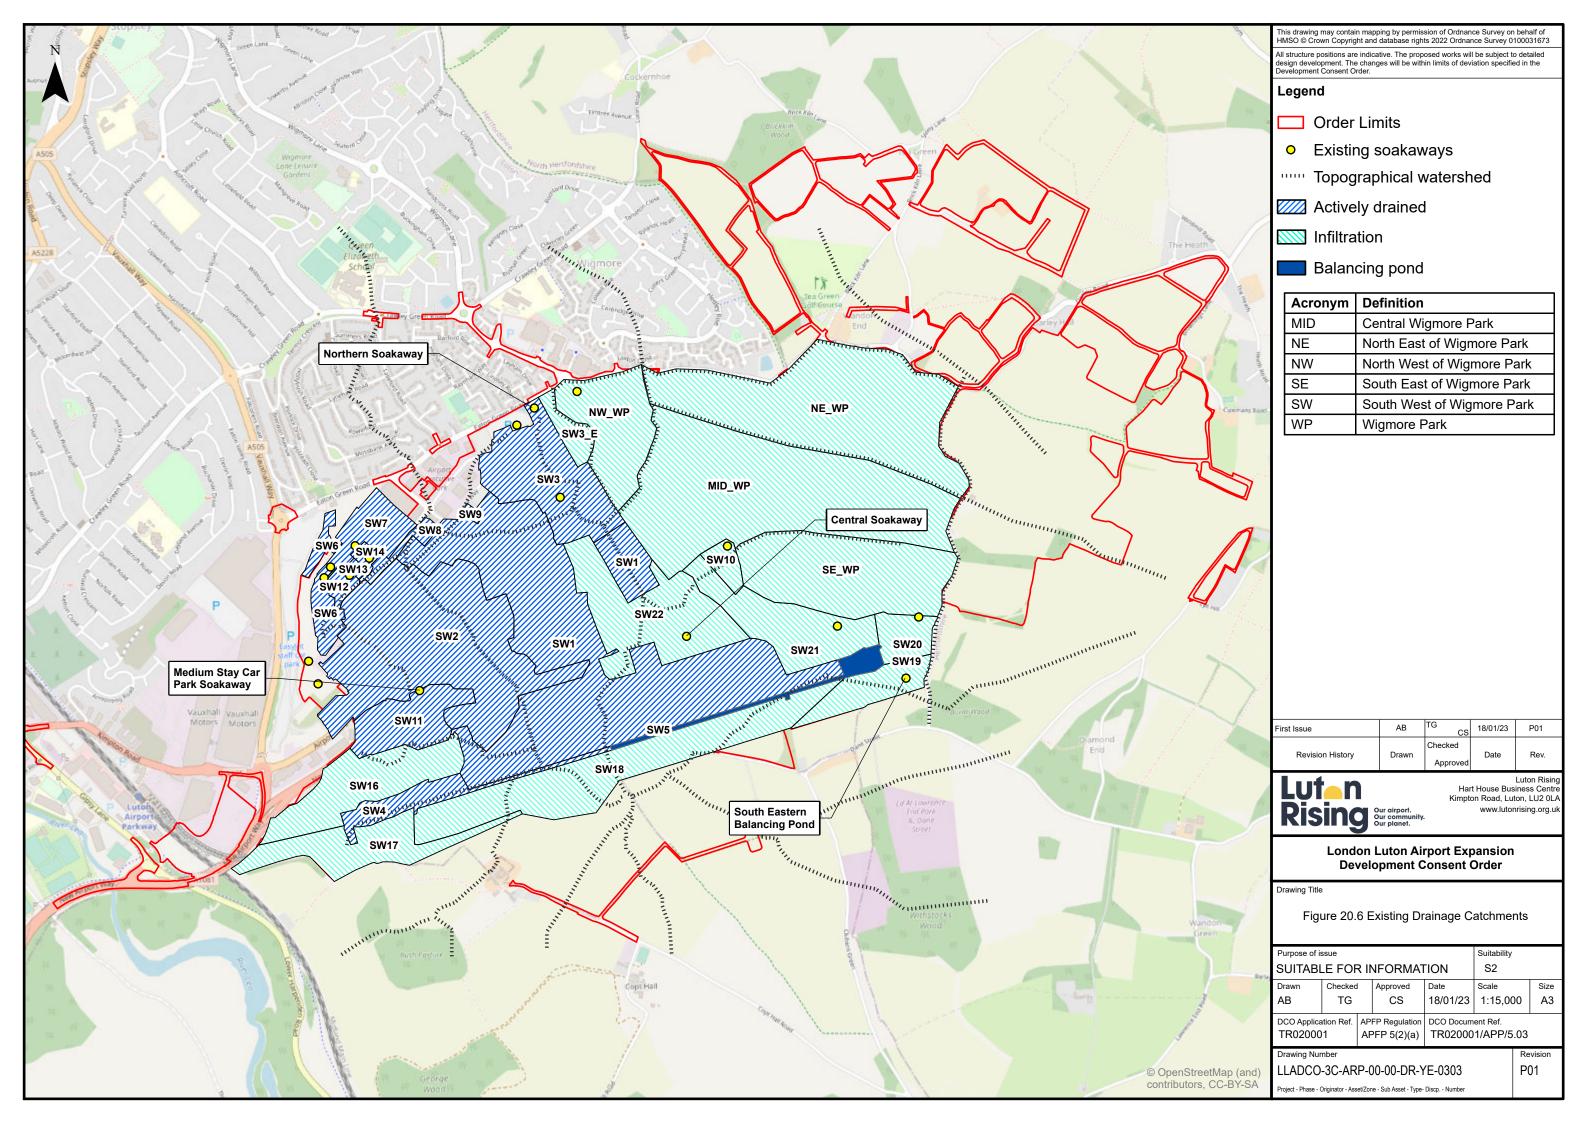

|--------------------|
| Planning Inspectorate Scheme Reference: | TR020001           |
| Document Reference:                     | TR020001/APP/5.03  |
| Author:                                 | Luton Rising       |

| Version     | Date          | Status of Version                                            |
|-------------|---------------|--------------------------------------------------------------|
| Issue 01    | February 2023 | Application issue                                            |
| Revision 01 | April 2023    | Additional submissions (amended following section 51 advice) |
| Revision 02 | January 2024  | Additional submission - Deadline 9                           |
|             |               |                                                              |