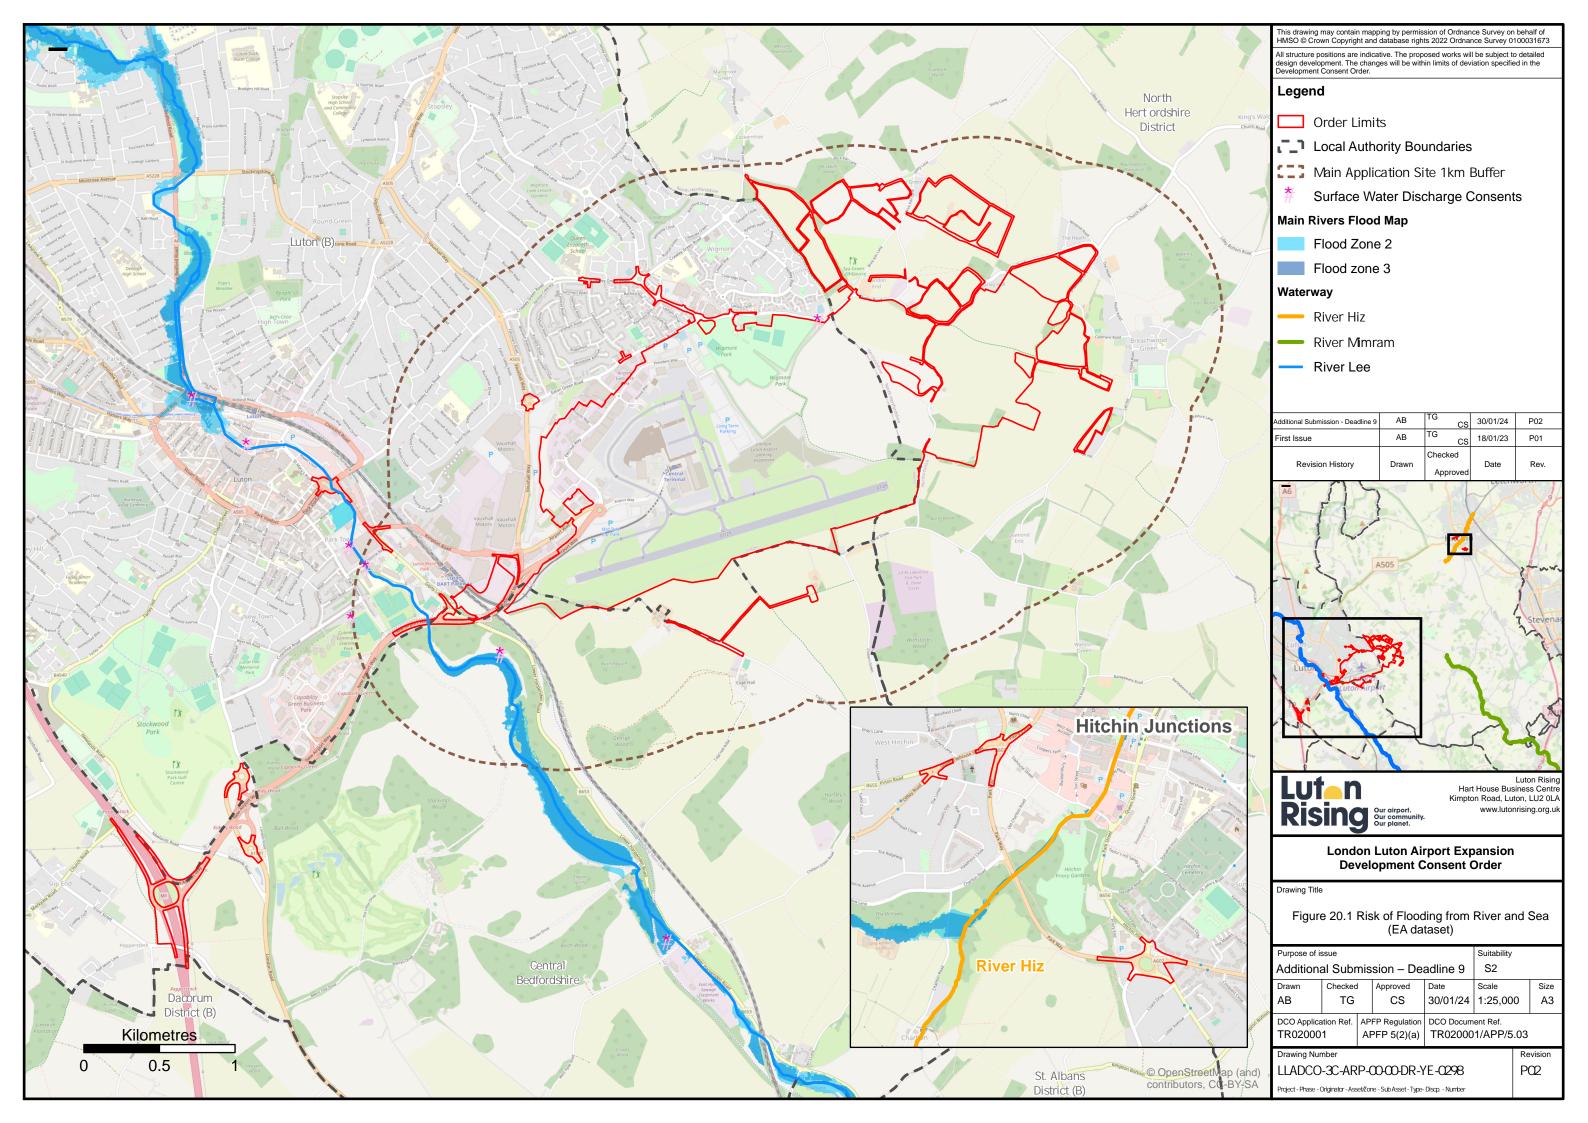

## 5.03 ENVIRONMENTAL STATEMENT CHAPTER 19 WATER RESOURCES AND FLOOD RISK FIGURES 20.1 – 20.7

| Regulation number:                      | Regulation 5(2)(a) |
|-----------------------------------------|--------------------|
| Planning Inspectorate Scheme Reference: | TR020001           |
| Document Reference:                     | TR020001/APP/5.03  |
| Author:                                 | Luton Rising       |