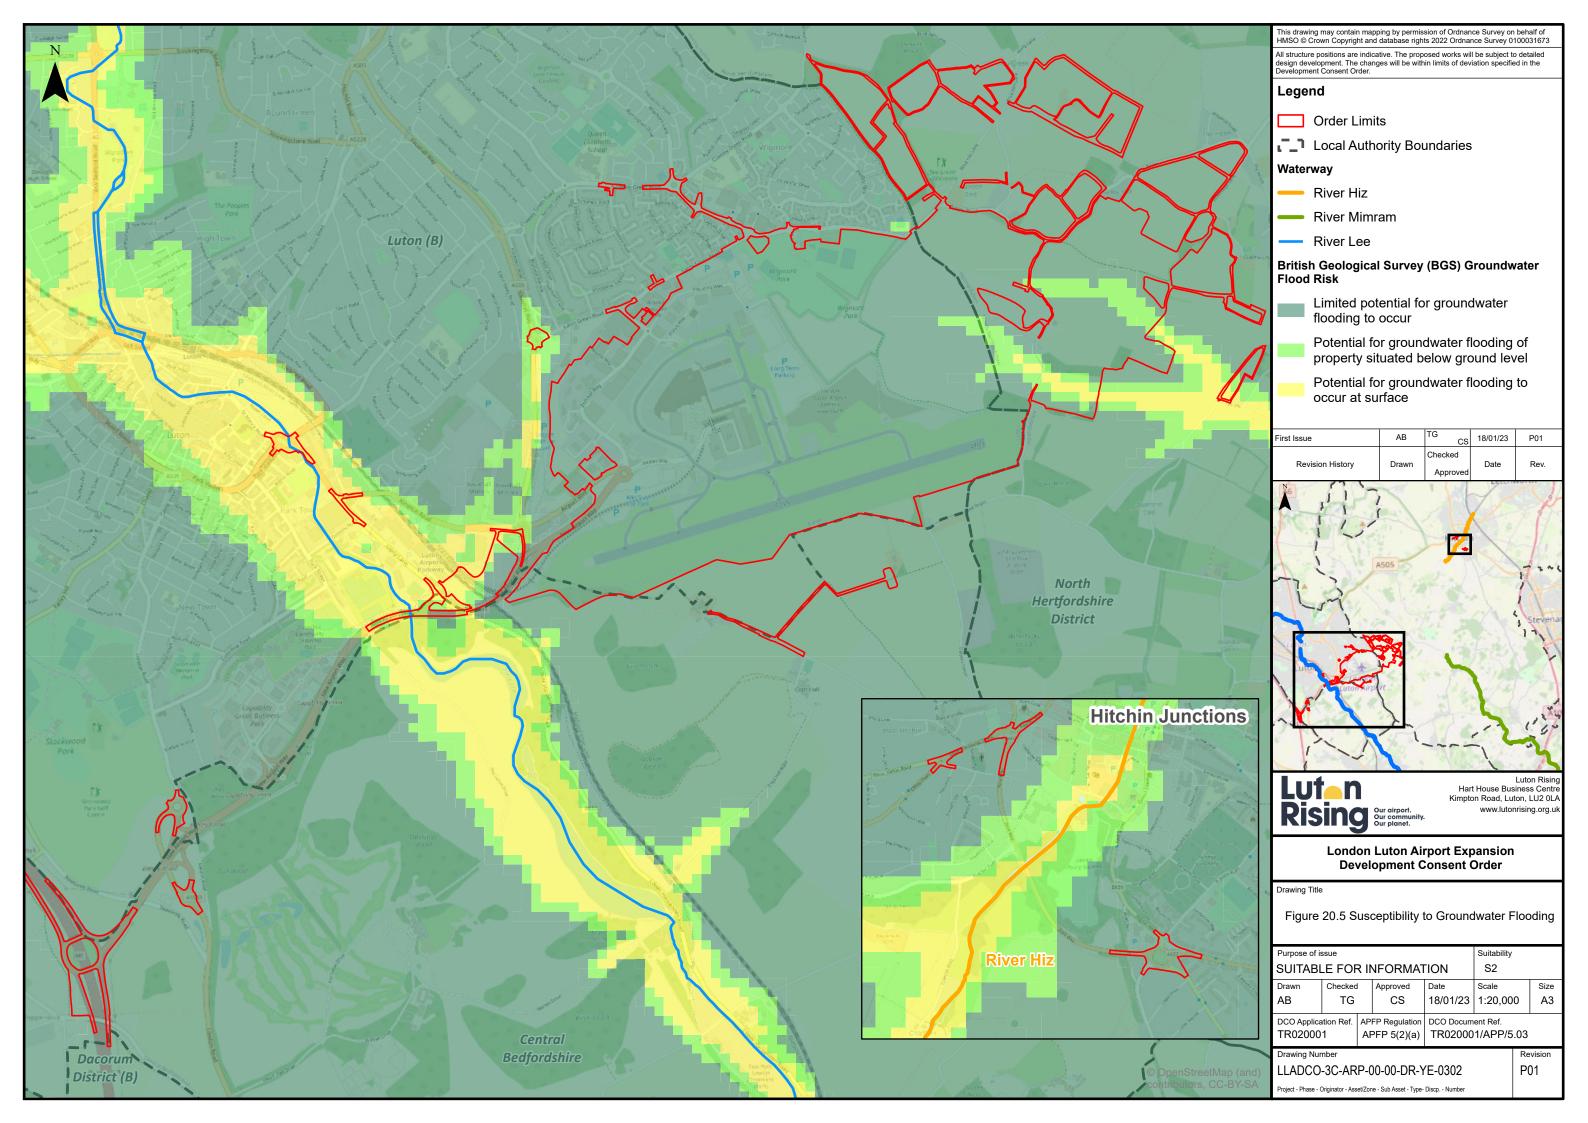

--|--------------------|
| Planning Inspectorate Scheme Reference: | TR020001           |
| Document Reference:                     | TR020001/APP/5.03  |
| Author:                                 | Luton Rising       |

| Version     | Date          | Status of Version                                            |
|-------------|---------------|--------------------------------------------------------------|
| Issue 01    | February 2023 | Application issue                                            |
| Revision 01 | April 2023    | Additional submissions (amended following section 51 advice) |
| Revision 02 | January 2024  | Additional submission - Deadline 9                           |
|             |               |                                                              |